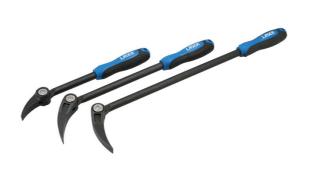

## Adjustable Head Pry Bar Set 3pc

A set of 3 adjustable head pry bars, manufactured from chrome molybdenum and steel, with sort grip handles for comfort. The heads are indexed, giving 11 set positions through 180 degrees, which can be locked into place by use of a push button on the side of the head. Can be used in a wider variety of positions than a traditional fixed head pry bar and ideal for use in hard to access areas.

## **Additional Information**

- 3x heavy duty pry bars with adjustable indexing heads.
- Sizes: 200mm (8"), 300mm (12") & 400mm (16").
- Feature 11 position head that can rotate through 180°, with push button to lock into place.
- Heads manufactured from chrome molybdenum (35 CR-MO), shafts from steel (40 CR), with Polypropylene (PP) & Thermoplastic rubber (TPR) handles.
- Supplied in a blow mold case for storage.