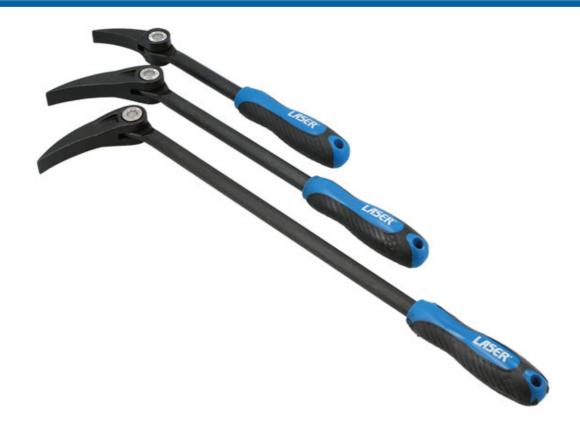

## Adjustable Head Pry Bar Set 3pc

A set of 3 adjustable head pry bars, manufactured from chrome molybdenum and steel, with sort grip handles for comfort. The heads are indexed, giving 11 set positions through 180 degrees, which can be locked into place by use of a push button on the side of the head. Can be used in a wider variety of positions than a traditional fixed head pry bar and ideal for use in hard to access areas.

## **Additional Information**

- 3x heavy duty pry bars with adjustable indexing heads.
- Sizes: 200mm (8"), 300mm (12") & 400mm (16").
- Feature 11 position head that can rotate through 180°, with push button to lock into place.
- Heads manufactured from chrome molybdenum (35 CR-MO), shafts from steel (40 CR), with Polypropylene (PP) & Thermoplastic rubber (TPR) handles.
- Supplied in a blow mold case for storage.