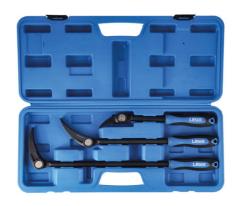

## Adjustable Head Pry Bar Set 3pc

A set of 3 adjustable head pry bars, manufactured from chrome molybdenum and steel, with sort grip handles for comfort. The heads are indexed, giving 11 set positions through 180 degrees, which can be locked into place by use of a push button on the side of the head. Can be used in a wider variety of positions than a traditional fixed head pry bar and ideal for use in hard to access areas.

## **Additional Information**

- 3x heavy duty pry bars with adjustable indexing heads.
- Sizes: 200mm (8"), 300mm (12") & 400mm (16").
- Feature 11 position head that can rotate through 180°, with push button to lock into place.
- Heads manufactured from chrome molybdenum (35 CR-MO), shafts from steel (40 CR), with Polypropylene (PP) & Thermoplastic rubber (TPR) handles.
- Supplied in a blow mold case for storage.