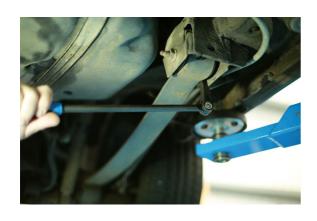

## Adjustable Head Pry Bar Set 3pc

A set of 3 adjustable head pry bars, manufactured from chrome molybdenum and steel, with sort grip handles for comfort. The heads are indexed, giving 11 set positions through 180 degrees, which can be locked into place by use of a push button on the side of the head. Can be used in a wider variety of positions than a traditional fixed head pry bar and ideal for use in hard to access areas.

## **Additional Information**

- 3x heavy duty pry bars with adjustable indexing heads.
- Sizes: 200mm (8"), 300mm (12") & 400mm (16").
- Feature 11 position head that can rotate through 180°, with push button to lock into place.
- Heads manufactured from chrome molybdenum (35 CR-MO), shafts from steel (40 CR), with Polypropylene (PP) & Thermoplastic rubber (TPR) handles.
- Supplied in a blow mold case for storage.