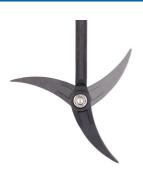

## Adjustable Head Pry Bar Set 3pc

A set of 3 adjustable head pry bars, manufactured from chrome molybdenum and steel, with sort grip handles for comfort. The heads are indexed, giving 11 set positions through 180 degrees, which can be locked into place by use of a push button on the side of the head. Can be used in a wider variety of positions than a traditional fixed head pry bar and ideal for use in hard to access areas.

## **Additional Information**

- 3x heavy duty pry bars with adjustable indexing heads.
- Sizes: 200mm (8"), 300mm (12") & 400mm (16").
- Feature 11 position head that can rotate through 180°, with push button to lock into place.
- Heads manufactured from chrome molybdenum (35 CR-MO), shafts from steel (40 CR), with Polypropylene (PP) & Thermoplastic rubber (TPR) handles.
- Supplied in a blow mold case for storage.